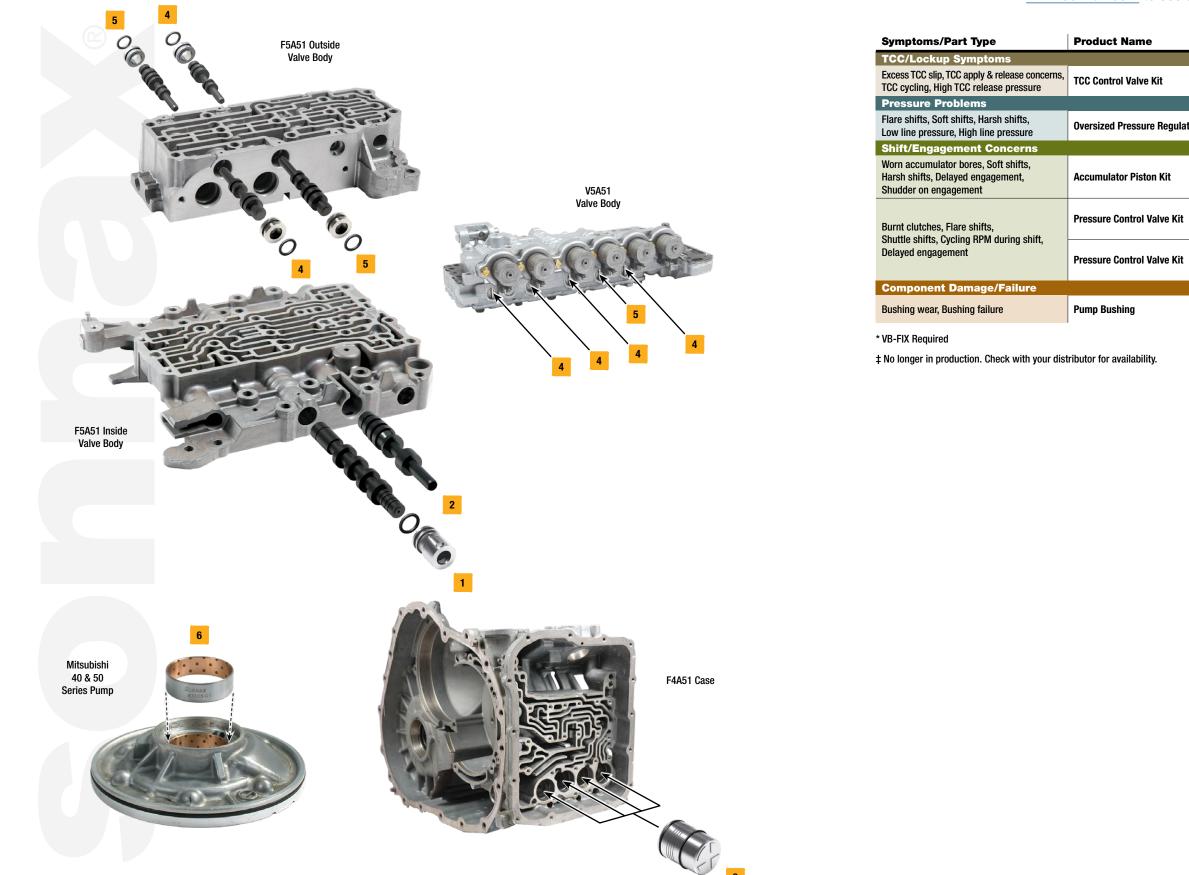

## Mitsubishi F4A, F5A

These parts fit '96-later Mitsubishi F4A41/42/51, F5A51 as well as Hyundai/Kia A5HF1 and A5GF1. Several parts also fit R4/V4A51, R5/V5A51. Verify applications at www.sonnax.com.

|           |   | Part No.    | Details                                                            | Drop-In<br>ZIP Zip Valve <sup>™</sup> Parts                              | Tooling      |
|-----------|---|-------------|--------------------------------------------------------------------|--------------------------------------------------------------------------|--------------|
|           |   |             |                                                                    |                                                                          |              |
|           |   | 41954-03K   | <b>ZIP</b> Replaces OE valves with .405", .531" & .344" spool dia. |                                                                          |              |
|           |   |             |                                                                    |                                                                          |              |
| tor Valve | 2 | 2 41954-01K |                                                                    | eplaces OE valves with<br>' & .645'' spool dia.                          | F-41954-TL*‡ |
|           |   |             |                                                                    |                                                                          |              |
|           |   | 41954-02K   | Fits any of 4<br>design                                            | l locations, dual-seal                                                   |              |
|           | 4 | 41954-06K   |                                                                    | fice, replaces OE valves<br>.472" & .354" spool dia.,<br>f 2 locations   |              |
|           | Ę | i 41954-07K | with .382",                                                        | rifice, replaces OE valves<br>.472" & .354" spool dia.,<br>f 2 locations |              |
|           |   |             |                                                                    |                                                                          |              |
|           | 6 | 41005-01    | Mitsubishi 4<br>precision                                          | 10 & 50 series only,                                                     | 41005-TL     |